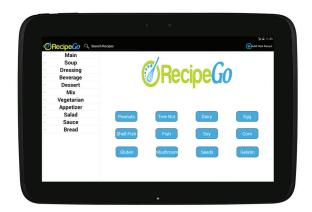

RecipeGo allows the user to quickly find recipes that contain common allergens

It's easy to mark allergens when adding ingredients to your recipes, and they will be highlighted so they can't be missed

Full recipes can be added easily from your mobile device or tablet, and they can be marked private until you are ready for your staff to see them

Search for and view your recipe on any mobile device or tablet, and quickly see how many allergens are in each one