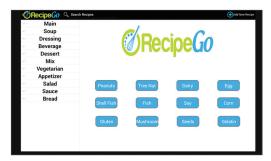

RecipeGo allows the user to quickly find recipes that contain common allergens

It's easy to mark allergens when adding ingredients to your recipes, and they will be highlighted so they can't be missed

Full recipes can be added easily from your mobile device or tablet, and they can be marked private until you are ready for your staff to see them

Search for and view your recipe on any mobile device or tablet, and quickly see how many allergens are in each one