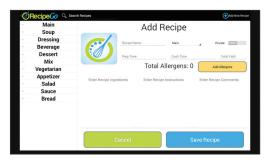

## RecipeGo w/ AllergyPro is a new, easy to use, recipe management application, with a fast allergy search function.

RecipeGo is your personal digital cookbook, which gives you the ability to add recipes on the go. Your staff can print to the Clover printer. Integrated private function prevents others from seeing them. It also quickly searches your recipe database by ingredient, thereby reducing the risk of guests with food allergies eating something they shouldn't.

RecipeGo allows the user to quickly find recipes that contain common allergens

It's easy to mark allergens when adding ingredients to your recipes, and they will be highlighted so they can't be missed

Full recipes can be added easily from your mobile device or tablet, and they can be marked private until you are ready for your staff to see them

Search for and view your recipe on any mobile device or tablet, and quickly see how many allergens are in each one