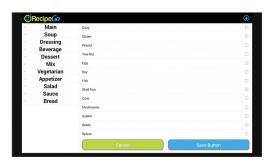

RecipeGo allows the user to quickly find recipes that contain common allergens

It's easy to mark allergens when adding ingredients to your recipes, and they will be highlighted so they can't be missed

Full recipes can be added easily from your mobile device or tablet, and they can be marked private until you are ready for your staff to see them