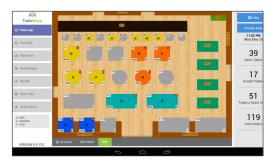

## TableMapp allows you to structure your tables into a custom map of your restaurant. Choose the shape, size, and location of your tables.

Quickly seat and open orders from your table map. TableMapp even provides the status of each table giving your staff the tools needed to provide a great experience. Quickly view data such as the number of open tables, seated tables, guest counts, total number of orders and so much more. With TableMapp, your restaurant has never looked better.

Manage your orders and tables with a customizable map of your restaurant

Quickly view the status of each table, to see if they have just been seated, have ordered, or have paid

| Ŕ                             | E Seat Table: T8                       | 🕀 Help                  |
|-------------------------------|----------------------------------------|-------------------------|
| TableMapp                     | Guests                                 | Overlay Help            |
| E) Sent Table                 | • 1 2 3 4 5 6 7 8 9 10                 | 11:42 PM<br>Wed, May 20 |
| 🚖 Onder Entry                 | Server Notes                           | 27                      |
| A. Print Receipts             | MANAGER: Brett D.                      | Open Tables             |
| a Pey Bill                    |                                        | 18<br>Seated Tables     |
| O Clear Table                 | Seat Table Seat and Open Order Ocancel | 65                      |
| ∆ Assign Server               |                                        | Today's Guest Cour      |
| n new<br>o ordefred<br>p paid |                                        | 126<br>Total Orders     |
| VERSION 0.0.133               | (Dufficked)                            |                         |
|                               |                                        |                         |

With TableMapp, you can seat tables, assign servers, and apply notes to specific tables

Build your map with ease. Quickly add new tables, walls, and other objects. You can even create multiple rooms.

INSTALL FROM Clover App Market