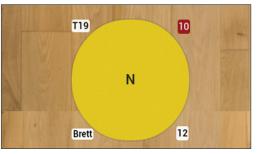

With TableMapp, you can seat tables, assign servers, and apply notes to specific tables

Build your map with ease. Quickly add new tables, walls, and other objects. You can even create multiple rooms.

INSTALL FROM Clover App Market