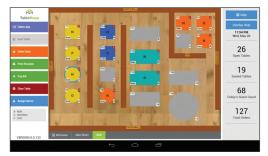

## TableMapp allows you to structure your tables into a custom map of your restaurant. Choose the shape, size, and location of your tables.

Quickly seat and open orders from your table map. TableMapp even provides the status of each table giving your staff the tools needed to provide a great experience. Quickly view data such as the number of open tables, seated tables, guest counts, total number of orders and so much more. With TableMapp, your restaurant has never looked better.

Manage your orders and tables with a customizable map of your restaurant

Quickly view the status of each table, to see if they have just been seated, have ordered, or have paid

| Ŕ                             | E Seat Table: T8                       | 🕀 Help                  |
|-------------------------------|----------------------------------------|-------------------------|
| TableMapp                     | Guests                                 | Overlay Help            |
| E) Sent Table                 | • 1 2 3 4 5 6 7 8 9 10                 | 11:42 PM<br>Wed, May 20 |
| 🚖 Onder Entry                 | Server Notes                           | 27                      |
| A. Print Receipts             | MANAGER: Brett D.                      | Open Tables             |
| a Pey Bill                    |                                        | 18<br>Seated Tables     |
| O Clear Table                 | Seat Table Seat and Open Order Ocancel | 65                      |
| ∆ Assign Server               |                                        | Today's Guest Cour      |
| n new<br>o ordefred<br>p paid |                                        | 126<br>Total Orders     |
| VERSION 0.0.133               | (Dufficked)                            |                         |
|                               |                                        |                         |

With TableMapp, you can seat tables, assign servers, and apply notes to specific tables

Build your map with ease. Quickly add new tables, walls, and other objects. You can even create multiple rooms.

INSTALL FROM Clover App Market