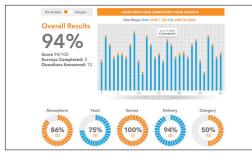

## Tattle's mobile app customer comment card provides merchants with private feedback into the areas of their business they care about most.

Tattle is the mobile app version of the customer comment card, empowering merchants to obtain private, real-time and unbiased customer feedback in its most actionable form, while customers are encouraged to return for repeat purchases through deals.

Obtain private, real-time, and actionable feedback insights about the areas of your business that you care about most

Encourage customer feedback and repeat purchases through incentives

Seamlessly respond to customers' private comments