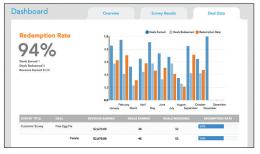

Track all customer retention and revenue data all through your Tattle platform

INSTALL FROM Clover App Market

Last updated: Dec 8, 2014